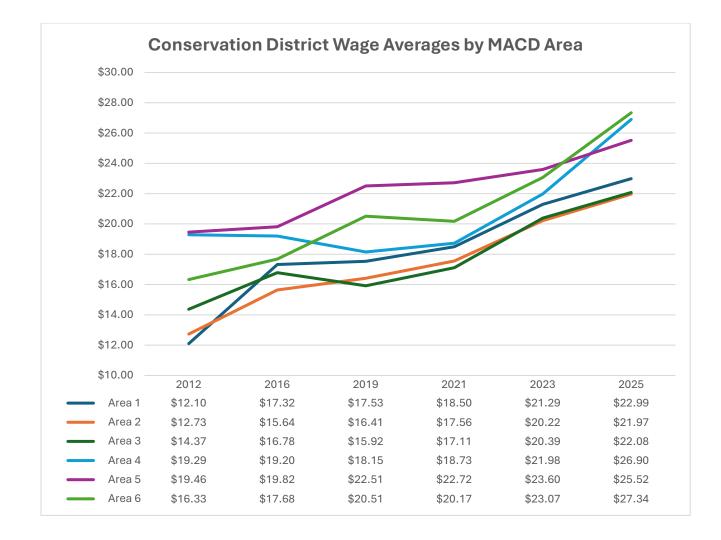

## Summary of Conservation District Wage Survey Results

- 79% response rate 46 of 58 CDs submitted the survey
- Of total responses:
  - o \$23.62 is the average wage from respondents, up from \$21.76 in 2023
  - o 46% are full-time employees, 54% are part-time employees
  - o 70% of districts have 1 employee, 30% have more than 1 employee
  - o 61% of district employees have health benefits, 39% do not have health benefits
  - 57% of districts have not implemented permissive mill, 43% have implemented permissive mill
  - 59% of district employees do not have retirement benefits, 19% do have retirement benefits