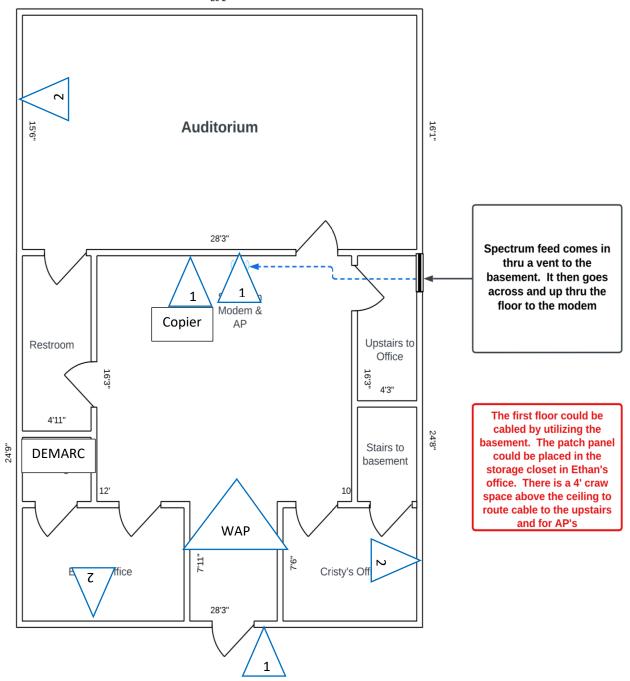

## **Cabling Scope of Work:**

- (13) Total Cat 6 cable runs throughout the building
  - o (2) drops in front East office (Approx. 15Ft)
  - o (2) drops in front West office (Approx. 35Ft)
  - o (2) drops in auditorium on East Wall (Approx. 35Ft)
  - o (1) drop for the copier (Approx. 25Ft)
  - o (1) access point in the common area (Approx. 25Ft)
  - o (1) access point in the auditorium (Approx. 25Ft)
  - o (1) access point upstairs (Approx. 40Ft)
  - o (2) drops upstairs (Approx. 30Ft & 40Ft)
  - o (1) front door security camera (Approx. 35Ft)
- Provide & (1) install wall mounted 9U rack
- (1) patch panel
- Race way