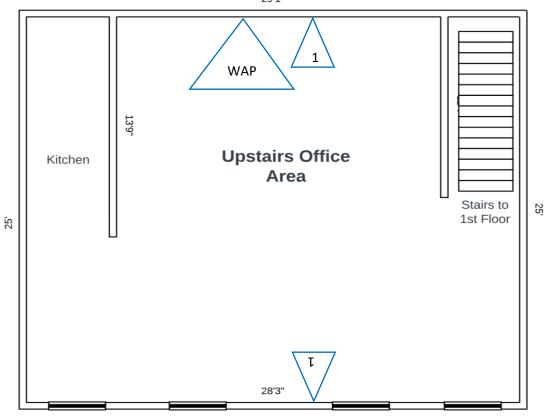

## **Cabling Scope of Work:**

- (13) Total Cat 6 cable runs throughout the building
  - o (2) drops in front East office (Approx. 15Ft)
  - o (2) drops in front West office (Approx. 35Ft)
  - o (2) drops in auditorium on East Wall (Approx. 35Ft)
  - o (1) drop for the copier (Approx. 25Ft)
  - o (1) access point in the common area (Approx. 25Ft)
  - o (1) access point in the auditorium (Approx. 25Ft)
  - o (1) access point upstairs (Approx. 40Ft)
  - o (2) drops upstairs (Approx. 30Ft & 40Ft)
  - o (1) front door security camera (Approx. 35Ft)
- Provide & (1) install wall mounted 9U rack
- (1) patch panel
- Race way